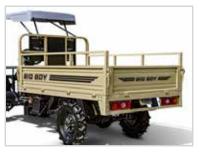

# **Dimensions**

Length (L x W x H)

Bin Size 1,910x1,200x320mm

Seat Height 820mm

Wheel Base 2,500mm

Dry Weight 595kg

Tank Capacity 13Litres

3,600×1,280×1,450mm - Roof (1,820mm)

# FEATURED HIGHLIGHTS

- Low Maintenance
- 350KGS Load Capacity
- Double Front Seat
- New and improved powerful 860cc V-Twin Engine.
- Tipping Loadbin with Drop Sides
- Hydraulic Lift System and Low Range Gearbox
- Standard Roof