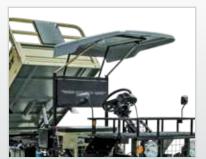

# FEATURED HIGHLIGHTS

- Low Maintenance
- 350KGS Load Capacity
- Double Front Seat
- New and improved powerful 860cc V-Twin Engine.
- Tipping Loadbin with Drop Sides
- Hydraulic Lift System and Low Range Gearbox
- Standard Roof