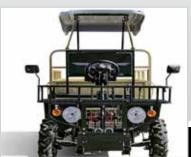

# FEATURED HIGHLIGHTS

- Low Maintenance
- 350KGS Load Capacity
- Double Front Seat
- New and improved powerful 860cc V-Twin Engine.
- Tipping Loadbin with Drop Sides
- Hydraulic Lift System and Low Range Gearbox
- Standard Roof