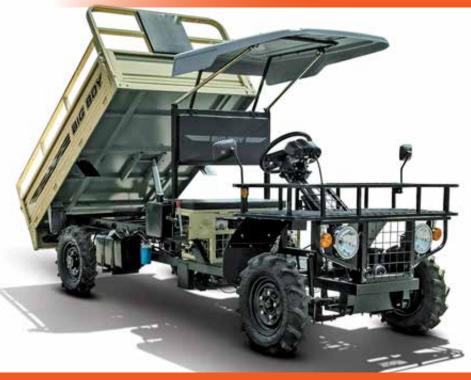

# **MONSTER D860 MAX**

# FEATURED HIGHLIGHTS

- Low Maintenance
- 350KGS Load Capacity
- Double Front Seat
- New and improved powerful 860cc V-Twin Engine.
- Tipping Loadbin with Drop Sides
- Hydraulic Lift System and Low Range Gearbox
- Standard Roof