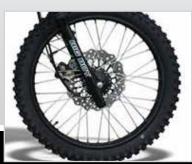

Front-disc, rear-drum

Front-90/90x21, rear-110/90x18

## Chassis

Brakes Tyre Size