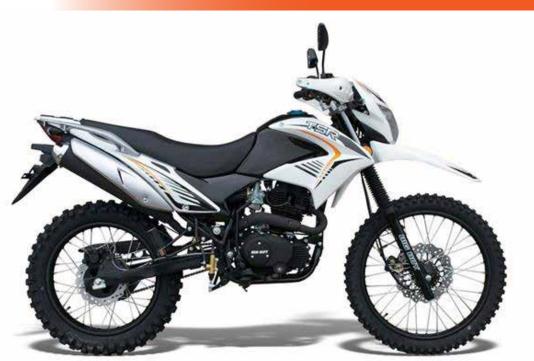

# **SPECIFICATIONS**

### FEATURED HIGHLIGHTS

- 2.1litres/100km at 70km/h
- 60-80km/h
- 3Year/20 000km Warrantee
- Single-cylinder, 4-stroke with counter balance shaft

| Engine           |                                                      |
|------------------|------------------------------------------------------|
| Engine Type      | Single-cylinder, 4-stroke with counter balance shaft |
| Displacement     | 124cc                                                |
| Fuel Consumption | 2.1litres/100km at 70km/h                            |
| Max Power        | 9.6Kw/9,500rpm                                       |
| Cruising Speed   | 60-80km/h                                            |
| Clutch Type      | Wet shoe, multiplate, Manual, 1N234                  |
| Starting System  | Electric and Kick-start                              |
| Max Torque       | 9.5Nm/7,500rpm                                       |
| Max Speed        | 95km/h                                               |

Front-disc, rear-drum

Front-90/90x21, rear-110/90x18

## Chassis

Brakes Tyre Size

### Dimensions Length (L x W x H)

Length (L x W x H)2,000×850×1,300mmSeat Height880mmWheel Base1,400mmDry Weight122kgTank Capacity12Litres