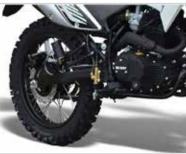

### FEATURED HIGHLIGHTS

- 2.1litres/100km at 70km/h
- 60-80km/h
- 3Year/20 000km Warrantee
- Single-cylinder, 4-stroke with counter balance shaft

| Engine           |                                                      |
|------------------|------------------------------------------------------|
| Engine Type      | Single-cylinder, 4-stroke with counter balance shaft |
| Displacement     | 124cc                                                |
| Fuel Consumption | 2.1litres/100km at 70km/h                            |
| Max Power        | 9.6Kw/9,500rpm                                       |
| Cruising Speed   | 60-80km/h                                            |
| Clutch Type      | Wet shoe, multiplate, Manual, 1N234                  |
| Starting System  | Electric and Kick-start                              |
| Max Torque       | 9.5Nm/7,500rpm                                       |
| Max Speed        | 95km/h                                               |

Front-disc, rear-drum

Front-90/90x21, rear-110/90x18