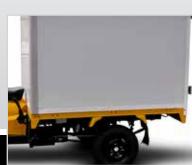

# **Box Loader 200**

#### FEATURED HIGHLIGHTS

- Low Maintenance
  - 350KGS Load Capacity
  - 5-Speed Gear-Box + Reverse
- 4-Stroke, Water-Cooled, 198cc
- ISO-bin with Back Doors

### **Dimensions**

Length (L x W x H) 3,268×1,326×1,420mm - Bin (1,640x1,260x1200mm)

Seat Height880mmWheel Base2,236mmDry Weight350kgTank Capacity13Litres