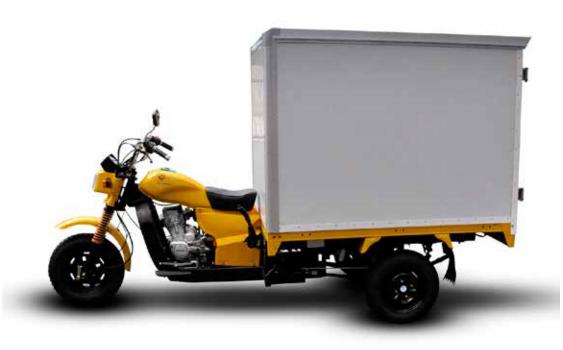

# **Box Loader 200**

#### FEATURED HIGHLIGHTS

- Low Maintenance
  - 350KGS Load Capacity
  - 5-Speed Gear-Box + Reverse
- 4-Stroke, Water-Cooled, 198cc
- ISO-bin with Back Doors

### **Dimensions**

Length (L x W x H) 3,268×1,326×1,420mm - Bin (1,640x1,260x1200mm)

Seat Height880mmWheel Base2,236mmDry Weight350kgTank Capacity13Litres