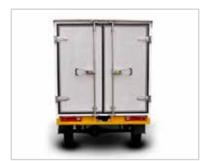

#### FEATURED HIGHLIGHTS

- Low Maintenance
  - 350KGS Load Capacity
  - 5-Speed Gear-Box + Reverse
- 4-Stroke, Water-Cooled, 198cc
- ISO-bin with Back Doors

### **Dimensions**

Length (L x W x H) 3,268×1,326×1,420mm - Bin (1,640x1,260x1200mm)

Seat Height880mmWheel Base2,236mmDry Weight350kgTank Capacity13Litres