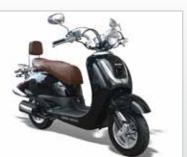

# **REVIVAL 125**

#### **FEATURED HIGHLIGHTS**

- 2.48liters/100km at 70km/h
- 60-80km/h
- 3Year/20 000km Warrantee
- 4-stroke, air-cooled GY7 125cc

# Engine

Engine Type 4-stroke, air-cooled GY7

Displacement 125cc

Fuel Consumption 2.48liters/100km at 70km/h

Max Power 6.55Kw/7,500rpm

Cruising Speed 60-80km/h

**Clutch Type CVT (Continuously Variable Transmission)** 