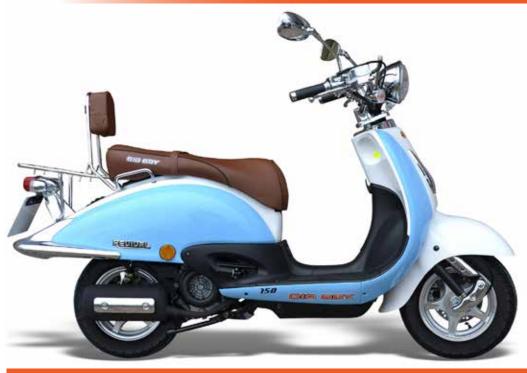

# **REVIVAL 125**

#### **FEATURED HIGHLIGHTS**

- 2.48liters/100km at 70km/h
- 60-80km/h
- 3Year/20 000km Warrantee
- 4-stroke, air-cooled GY7 125cc

# Engine

Engine Type 4-stroke, air-cooled GY7

Displacement 125cc

Fuel Consumption 2.48liters/100km at 70km/h

Max Power 6.55Kw/7,500rpm

Cruising Speed 60-80km/h

**Clutch Type CVT (Continuously Variable Transmission)** 