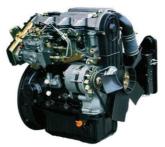

## FEATURED HIGHLIGHTS

- DAIHATSU 3 Cylinder, Water & Oil Cooled 1.0L Diesel
- Heavy Duty Rear Suspension
- Towing Capability
- Electric 2WD/4WD Switches & Diff Locks.
- Tipping Loadbin with Drop Sides
- Hydraulic Lift System and Low Range Gearbox
- 2 Seater

FOR FULL ENQUIRIES ON THE PRODUCTS Contact:- <u>dirk@jonway.co.za</u> Tel:- 011 794 6399 www.bigboyscooters.co.za

|   | Engine               |                                                                                               |
|---|----------------------|-----------------------------------------------------------------------------------------------|
|   | Engine Type          | DAIHATSU - 3 Cylinder, Water & Oil Cooled 1.0L Diesel                                         |
|   | Displacement         | 1000cc                                                                                        |
|   | Max Power            | 17.5kw/3600rpm                                                                                |
|   | Drive Chain          | 4x2 and 4x4 Front & Rear Diff. Shaft Driven, Front Independent Mac-Pherson struts suspension, |
|   |                      | Rear Independent dual A-arm suspension, Rack & Pinion Steering.                               |
|   | Clutch Type          | Automatic CVT - R N L H - High/Low Range With Locking Diffs                                   |
|   | Starting System      | Electric                                                                                      |
|   | Max Torque           | 52Nm/2200rpm                                                                                  |
|   | Max Speed            | 60km/h                                                                                        |
| _ |                      |                                                                                               |
|   | Chassis              |                                                                                               |
|   | Brakes               | 4 Wheel Disc Brakes/ Booster with Vacuum Pump                                                 |
|   | Tyre Size            | Front- 25 x 8 - 12, Rear- 25 x 10 -12 (All Terrain Front and Rear)                            |
|   |                      |                                                                                               |
|   | Dimensions           |                                                                                               |
|   | Length (L x W x H)   | 3,160mm x 1,550mm x 1,950mm                                                                   |
|   | Bin Size (L x W x H) | 1,540mm x 1,070mm x 320mm                                                                     |
|   | Load Capacity        | 400kg                                                                                         |
|   | Ground Clearance     | 300mm                                                                                         |
|   | Wheel Base           | 2,130mm                                                                                       |
|   | Dry Weight           | 750kg                                                                                         |
|   | Tank Capacity        | 30Litres                                                                                      |
|   |                      |                                                                                               |
|   | Usage                |                                                                                               |
|   | Requirement          | Off Road                                                                                      |
|   | Application          | Light Off Road/ No Jumping                                                                    |
|   | Warranty Period      | 6 Months on Drive Train                                                                       |
|   | Run in Service       | 5Tanks/1 month                                                                                |
|   | Service Intervals    | Every 20th Tank/3 months                                                                      |
|   |                      |                                                                                               |