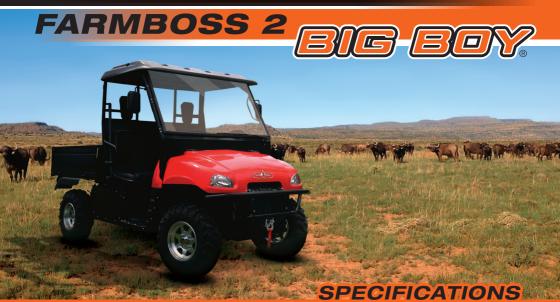

## FARMBOSS 2 BOY

## FEATURED HIGHLIGHTS

- DAIHATSU 3 Cylinder, Water & Oil Cooled 1.0L Diesel
- Heavy Duty Rear Suspension
- Towing Capability
- Electric 2WD/4WD Switches & Diff Locks.
- Tipping Loadbin with Drop Sides
- Hydraulic Lift System and Low Range Gearbox
- 2 Seater

FOR FULL ENQUIRIES ON THE PRODUCTS Contact:- <u>dirk@jonway.co.za</u> Tel:- 011 794 6399 www.bigboyscooters.co.za

|   | Engine               |                                                                                               |
|---|----------------------|-----------------------------------------------------------------------------------------------|
|   | Engine Type          | DAIHATSU - 3 Cylinder, Water & Oil Cooled 1.0L Diesel                                         |
|   | Displacement         | 1000cc                                                                                        |
|   | Max Power            | 17.5kw/3600rpm                                                                                |
|   | Drive Chain          | 4x2 and 4x4 Front & Rear Diff. Shaft Driven, Front Independent Mac-Pherson struts suspension, |
|   |                      | Rear Independent dual A-arm suspension, Rack & Pinion Steering.                               |
|   | Clutch Type          | Automatic CVT - R N L H - High/Low Range With Locking Diffs                                   |
|   | Starting System      | Electric                                                                                      |
|   | Max Torque           | 52Nm/2200rpm                                                                                  |
|   | Max Speed            | 60km/h                                                                                        |
| _ |                      |                                                                                               |
|   | Chassis              |                                                                                               |
|   | Brakes               | 4 Wheel Disc Brakes/ Booster with Vacuum Pump                                                 |
|   | Tyre Size            | Front- 25 x 8 - 12, Rear- 25 x 10 -12 (All Terrain Front and Rear)                            |
|   |                      |                                                                                               |
|   | Dimensions           |                                                                                               |
|   | Length (L x W x H)   | 3,160mm x 1,550mm x 1,950mm                                                                   |
|   | Bin Size (L x W x H) | 1,540mm x 1,070mm x 320mm                                                                     |
|   | Load Capacity        | 400kg                                                                                         |
|   | Ground Clearance     | 300mm                                                                                         |
|   | Wheel Base           | 2,130mm                                                                                       |
|   | Dry Weight           | 750kg                                                                                         |
|   | Tank Capacity        | 30Litres                                                                                      |
|   |                      |                                                                                               |
|   | Usage                |                                                                                               |
|   | Requirement          | Off Road                                                                                      |
|   | Application          | Light Off Road/ No Jumping                                                                    |
|   | Warranty Period      | 6 Months on Drive Train                                                                       |
|   | Run in Service       | 5Tanks/1 month                                                                                |
|   | Service Intervals    | Every 20th Tank/3 months                                                                      |
|   |                      |                                                                                               |