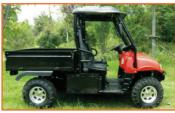

## FARMBOSS 2 BOY

## FEATURED HIGHLIGHTS

- DAIHATSU 3 Cylinder, Water & Oil Cooled 1.0L Diesel
- Heavy Duty Rear Suspension
- Towing Capability
- Electric 2WD/4WD Switches & Diff Locks.
- Tipping Loadbin with Drop Sides
- Hydraulic Lift System and Low Range Gearbox
- 2 Seater

FOR FULL ENQUIRIES ON THE PRODUCTS Contact:- <u>dirk@jonway.co.za</u> Tel:- 011 794 6399 www.bigboyscooters.co.za

|   | Engine               |                                                                                               |
|---|----------------------|-----------------------------------------------------------------------------------------------|
|   | Engine Type          | DAIHATSU - 3 Cylinder, Water & Oil Cooled 1.0L Diesel                                         |
|   | Displacement         | 1000cc                                                                                        |
|   | Max Power            | 17.5kw/3600rpm                                                                                |
|   | Drive Chain          | 4x2 and 4x4 Front & Rear Diff. Shaft Driven, Front Independent Mac-Pherson struts suspension, |
|   |                      | Rear Independent dual A-arm suspension, Rack & Pinion Steering.                               |
|   | Clutch Type          | Automatic CVT - R N L H - High/Low Range With Locking Diffs                                   |
|   | Starting System      | Electric                                                                                      |
|   | Max Torque           | 52Nm/2200rpm                                                                                  |
|   | Max Speed            | 60km/h                                                                                        |
| _ |                      |                                                                                               |
|   | Chassis              |                                                                                               |
|   | Brakes               | 4 Wheel Disc Brakes/ Booster with Vacuum Pump                                                 |
|   | Tyre Size            | Front- 25 x 8 - 12, Rear- 25 x 10 -12 (All Terrain Front and Rear)                            |
|   |                      |                                                                                               |
|   | Dimensions           |                                                                                               |
|   | Length (L x W x H)   | 3,160mm x 1,550mm x 1,950mm                                                                   |
|   | Bin Size (L x W x H) | 1,540mm x 1,070mm x 320mm                                                                     |
|   | Load Capacity        | 400kg                                                                                         |
|   | Ground Clearance     | 300mm                                                                                         |
|   | Wheel Base           | 2,130mm                                                                                       |
|   | Dry Weight           | 750kg                                                                                         |
|   | Tank Capacity        | 30Litres                                                                                      |
|   |                      |                                                                                               |
|   | Usage                |                                                                                               |
|   | Requirement          | Off Road                                                                                      |
|   | Application          | Light Off Road/ No Jumping                                                                    |
|   | Warranty Period      | 6 Months on Drive Train                                                                       |
|   | Run in Service       | 5Tanks/1 month                                                                                |
|   | Service Intervals    | Every 20th Tank/3 months                                                                      |
|   |                      |                                                                                               |