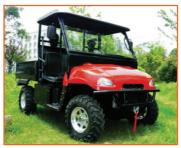

## FARMBOSS 2 BOY

## FEATURED HIGHLIGHTS

- DAIHATSU 3 Cylinder, Water & Oil Cooled 1.0L Diesel
- Heavy Duty Rear Suspension
- Towing Capability
- Electric 2WD/4WD Switches & Diff Locks.
- Tipping Loadbin with Drop Sides
- Hydraulic Lift System and Low Range Gearbox
- 2 Seater

FOR FULL ENQUIRIES ON THE PRODUCTS Contact:- <u>dirk@jonway.co.za</u> Tel:- 011 794 6399 www.bigboyscooters.co.za

|   | Engine               |                                                                                               |
|---|----------------------|-----------------------------------------------------------------------------------------------|
|   | Engine Type          | DAIHATSU - 3 Cylinder, Water & Oil Cooled 1.0L Diesel                                         |
|   | Displacement         | 1000cc                                                                                        |
|   | Max Power            | 17.5kw/3600rpm                                                                                |
|   | Drive Chain          | 4x2 and 4x4 Front & Rear Diff. Shaft Driven, Front Independent Mac-Pherson struts suspension, |
|   |                      | Rear Independent dual A-arm suspension, Rack & Pinion Steering.                               |
|   | Clutch Type          | Automatic CVT - R N L H - High/Low Range With Locking Diffs                                   |
|   | Starting System      | Electric                                                                                      |
|   | Max Torque           | 52Nm/2200rpm                                                                                  |
|   | Max Speed            | 60km/h                                                                                        |
| _ |                      |                                                                                               |
|   | Chassis              |                                                                                               |
|   | Brakes               | 4 Wheel Disc Brakes/ Booster with Vacuum Pump                                                 |
|   | Tyre Size            | Front- 25 x 8 - 12, Rear- 25 x 10 -12 (All Terrain Front and Rear)                            |
|   |                      |                                                                                               |
|   | Dimensions           |                                                                                               |
|   | Length (L x W x H)   | 3,160mm x 1,550mm x 1,950mm                                                                   |
|   | Bin Size (L x W x H) | 1,540mm x 1,070mm x 320mm                                                                     |
|   | Load Capacity        | 400kg                                                                                         |
|   | Ground Clearance     | 300mm                                                                                         |
|   | Wheel Base           | 2,130mm                                                                                       |
|   | Dry Weight           | 750kg                                                                                         |
|   | Tank Capacity        | 30Litres                                                                                      |
|   |                      |                                                                                               |
|   | Usage                |                                                                                               |
|   | Requirement          | Off Road                                                                                      |
|   | Application          | Light Off Road/ No Jumping                                                                    |
|   | Warranty Period      | 6 Months on Drive Train                                                                       |
|   | Run in Service       | 5Tanks/1 month                                                                                |
|   | Service Intervals    | Every 20th Tank/3 months                                                                      |
|   |                      |                                                                                               |