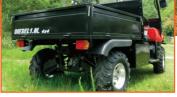

## FARMBOSS 2 BOY

## FEATURED HIGHLIGHTS

- DAIHATSU 3 Cylinder, Water & Oil Cooled 1.0L Diesel
- Heavy Duty Rear Suspension
- Towing Capability
- Electric 2WD/4WD Switches & Diff Locks.
- Tipping Loadbin with Drop Sides
- Hydraulic Lift System and Low Range Gearbox
- 2 Seater

FOR FULL ENQUIRIES ON THE PRODUCTS Contact:- <u>dirk@jonway.co.za</u> Tel:- 011 794 6399 www.bigboyscooters.co.za

|   | Engine               |                                                                                               |
|---|----------------------|-----------------------------------------------------------------------------------------------|
|   | Engine Type          | DAIHATSU - 3 Cylinder, Water & Oil Cooled 1.0L Diesel                                         |
|   | Displacement         | 1000cc                                                                                        |
|   | Max Power            | 17.5kw/3600rpm                                                                                |
|   | Drive Chain          | 4x2 and 4x4 Front & Rear Diff. Shaft Driven, Front Independent Mac-Pherson struts suspension, |
|   |                      | Rear Independent dual A-arm suspension, Rack & Pinion Steering.                               |
|   | Clutch Type          | Automatic CVT - R N L H - High/Low Range With Locking Diffs                                   |
|   | Starting System      | Electric                                                                                      |
|   | Max Torque           | 52Nm/2200rpm                                                                                  |
|   | Max Speed            | 60km/h                                                                                        |
| _ |                      |                                                                                               |
|   | Chassis              |                                                                                               |
|   | Brakes               | 4 Wheel Disc Brakes/ Booster with Vacuum Pump                                                 |
|   | Tyre Size            | Front- 25 x 8 - 12, Rear- 25 x 10 -12 (All Terrain Front and Rear)                            |
|   |                      |                                                                                               |
|   | Dimensions           |                                                                                               |
|   | Length (L x W x H)   | 3,160mm x 1,550mm x 1,950mm                                                                   |
|   | Bin Size (L x W x H) | 1,540mm x 1,070mm x 320mm                                                                     |
|   | Load Capacity        | 400kg                                                                                         |
|   | Ground Clearance     | 300mm                                                                                         |
|   | Wheel Base           | 2,130mm                                                                                       |
|   | Dry Weight           | 750kg                                                                                         |
|   | Tank Capacity        | 30Litres                                                                                      |
|   |                      |                                                                                               |
|   | Usage                |                                                                                               |
|   | Requirement          | Off Road                                                                                      |
|   | Application          | Light Off Road/ No Jumping                                                                    |
|   | Warranty Period      | 6 Months on Drive Train                                                                       |
|   | Run in Service       | 5Tanks/1 month                                                                                |
|   | Service Intervals    | Every 20th Tank/3 months                                                                      |
|   |                      |                                                                                               |