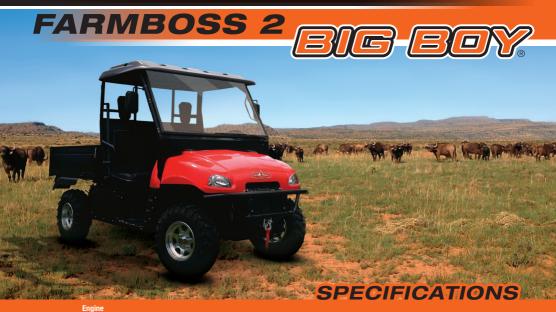

## FARMBOSS 2

- DIAHATSU 3 Cylinder, Water & Oil Cooled 1.0L Diesel
- Heavy Duty Rear Suspension
- Towing Capability
- Electric 2WD/4WD Switches & Diff Locks.
- Tipping Loadbin with Drop Sides
- Hydraulic Lift System and **Low Range Gearbox**
- 2 Seater