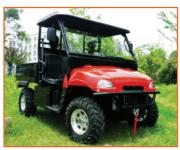

## FARMBOSS 2

- DIAHATSU 3 Cylinder, Water & Oil Cooled 1.0L Diesel
- Heavy Duty Rear Suspension
- Towing Capability
- Electric 2WD/4WD Switches & Diff Locks.
- Tipping Loadbin with Drop Sides
- Hydraulic Lift System and **Low Range Gearbox**
- 2 Seater