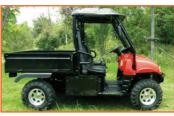

## FARMBOSS 2

- DIAHATSU 3 Cylinder, Water & Oil Cooled 1.0L Diesel
- Heavy Duty Rear Suspension
- Towing Capability
- Electric 2WD/4WD Switches & Diff Locks.
- Tipping Loadbin with Drop Sides
- Hydraulic Lift System and **Low Range Gearbox**
- 2 Seater