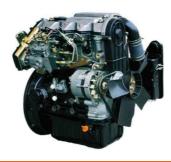

FOR FULL ENQUIRIES ON THE PRODUCTS Contact:- dirk@jonway.co.za Tel:- 011 794 6399 www.bigboyscooters.co.za

Engine Type DIAHATSU - 3 Cylinder, Water & Oil Cooled 1.0L Diesel

Displacement 1000cc

Max Power 17.5kw/3600rpm