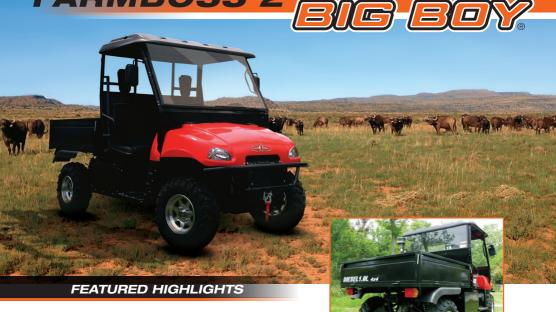

## FARMBOSS 2

- DIAHATSU 3 Cylinder, Water & Oil Cooled 1.0L Diesel
- Heavy Duty Rear Suspension
- Towing Capability
- Electric 2WD/4WD Switches & Diff Locks.
- Tipping Loadbin with Drop Sides
- Hydraulic Lift System and **Low Range Gearbox**
- 2 Seater