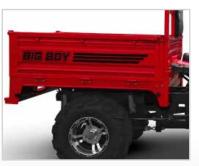

#### FEATURED HIGHLIGHTS

Low Maintenance

<del>BIG-BO</del>Ň

- 300KGS Load Capacity
- Water-Cooled, 4-Stroke, 250cc
- Manually Tipping Loadbin with Drop Sides

| Eligilie                |                        |
|-------------------------|------------------------|
| Engine Type             | Water-Cooled, 4-Stroke |
| Displacement            | 250cc                  |
| <b>Fuel Consumption</b> | 5.1Litres/100km        |
| Max Power               | 11.5Kw/6500rpm         |
| Cruising Speed          | N/A                    |
| Clutch Type             | CVT, Automatic         |
| Starting System         | Electric               |
| Max Torque              | 17.5Nm/5500rpm         |
| Max Speed               | 50km/h                 |