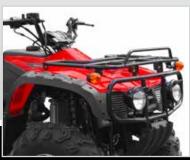

#### FEATURED HIGHLIGHTS

Low Maintenance

<del>BIG-BO</del>Ň

- 300KGS Load Capacity
- Water-Cooled, 4-Stroke, 250cc
- Manually Tipping Loadbin with Drop Sides

| Eligilie                |                        |
|-------------------------|------------------------|
| Engine Type             | Water-Cooled, 4-Stroke |
| Displacement            | 250cc                  |
| <b>Fuel Consumption</b> | 5.1Litres/100km        |
| Max Power               | 11.5Kw/6500rpm         |
| Cruising Speed          | N/A                    |
| Clutch Type             | CVT, Automatic         |
| Starting System         | Electric               |
| Max Torque              | 17.5Nm/5500rpm         |
| Max Speed               | 50km/h                 |