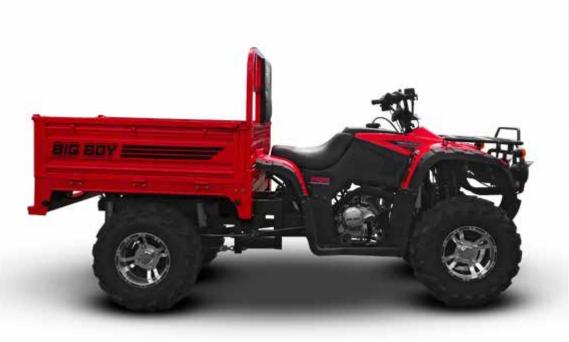

# Monster Utility ATV 250

#### FEATURED HIGHLIGHTS

Low Maintenance

<del>BIG-BO</del>Ň

- 300KGS Load Capacity
- Water-Cooled, 4-Stroke, 250cc
- Manually Tipping Loadbin with Drop Sides

| Eligilie                |                        |
|-------------------------|------------------------|
| Engine Type             | Water-Cooled, 4-Stroke |
| Displacement            | 250cc                  |
| <b>Fuel Consumption</b> | 5.1Litres/100km        |
| Max Power               | 11.5Kw/6500rpm         |
| Cruising Speed          | N/A                    |
| Clutch Type             | CVT, Automatic         |
| Starting System         | Electric               |
| Max Torque              | 17.5Nm/5500rpm         |
| Max Speed               | 50km/h                 |