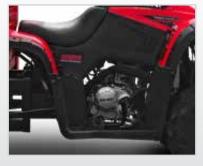

#### FEATURED HIGHLIGHTS

Low Maintenance

<del>BIG-BO</del>Ň

- 300KGS Load Capacity
- Water-Cooled, 4-Stroke, 250cc
- Manually Tipping Loadbin with Drop Sides

| Eligilie                |                        |
|-------------------------|------------------------|
| Engine Type             | Water-Cooled, 4-Stroke |
| Displacement            | 250cc                  |
| <b>Fuel Consumption</b> | 5.1Litres/100km        |
| Max Power               | 11.5Kw/6500rpm         |
| Cruising Speed          | N/A                    |
| Clutch Type             | CVT, Automatic         |
| Starting System         | Electric               |
| Max Torque              | 17.5Nm/5500rpm         |
| Max Speed               | 50km/h                 |