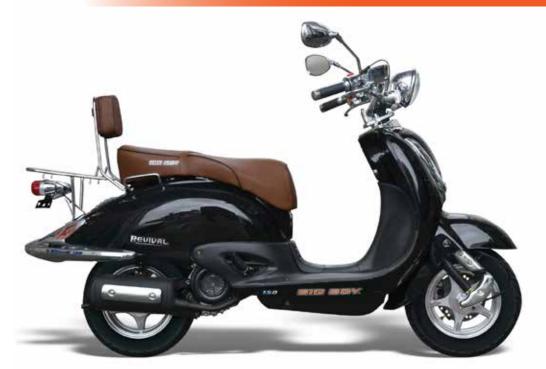

## SPECIFICATIONS

## FEATURED HIGHLIGHTS

- 2.68liters/100km at 70km/h
- 60-80km/h
- 3Year/20 000km Warrantee
- 4-stroke, air-cooled GY7 150cc

| Engine           |                                          |
|------------------|------------------------------------------|
| Engine Type      | 4-stroke, air-cooled GY7                 |
| Displacement     | 150cc                                    |
| Fuel Consumption | 2.68liters/100km at 70km/h               |
| Max Power        | 7.68Kw/8,000rpm                          |
| Cruising Speed   | 60-80km/h                                |
| Clutch Type      | CVT (Continuously Variable Transmission) |
| Starting System  | Electric and Kick-start                  |
| Max Torque       | 9.5N.m/6,000rpm                          |
| Max Speed        | 95km/h                                   |