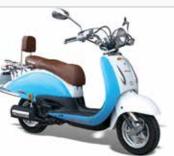

## SPECIFICATIONS

## FEATURED HIGHLIGHTS

- 2.68liters/100km at 70km/h
- 60-80km/h
- 3Year/20 000km Warrantee
- 4-stroke, air-cooled GY7 150cc

| Engine           |                                          |
|------------------|------------------------------------------|
| Engine Type      | 4-stroke, air-cooled GY7                 |
| Displacement     | 150cc                                    |
| Fuel Consumption | 2.68liters/100km at 70km/h               |
| Max Power        | 7.68Kw/8,000rpm                          |
| Cruising Speed   | 60-80km/h                                |
| Clutch Type      | CVT (Continuously Variable Transmission) |
| Starting System  | Electric and Kick-start                  |
| Max Torque       | 9.5N.m/6,000rpm                          |
| Max Speed        | 95km/h                                   |