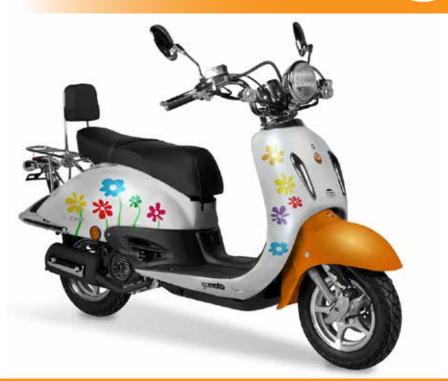

## Yesterday 150 Daisy-Orange

### FEATURED HIGHLIGHTS

- 2.68liters/100km at 70km/h
- 60-80km/h
- 3Year/20 000km Warrantee
- 4-stroke, air-cooled GY7 150cc

| Engine           |                                          |
|------------------|------------------------------------------|
| Engine Type      | 4-stroke, air-cooled GY7                 |
| Displacement     | 150cc                                    |
| Fuel Consumption | 2.68liters/100km at 70km/h               |
| Max Power        | 7.68Kw/8,000rpm                          |
| Cruising Speed   | 60-80km/h                                |
| Clutch Type      | CVT (Continuously Variable Transmission) |
| Starting System  | Electric and Kick-start                  |
| Max Torque       | 9.5N.m/6,000rpm                          |
| Max Speed        | 95km/h                                   |
|                  |                                          |