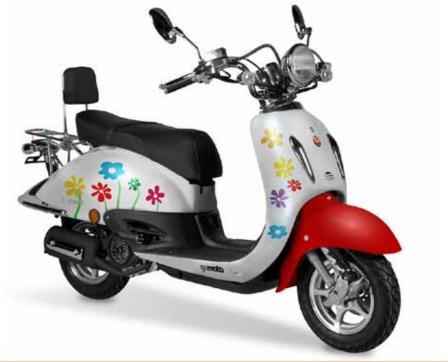

# SPECIFICATIONS

# Yesterday 150 Daisy-Red



### FEATURED HIGHLIGHTS

- 2.68liters/100km at 70km/h
- 60-80km/h
- 3Year/20 000km Warrantee
- 4-stroke, air-cooled GY7 150cc













| Engine           |                                          |
|------------------|------------------------------------------|
| Engine Type      | 4-stroke, air-cooled GY7                 |
| Displacement     | 150cc                                    |
| Fuel Consumption | 2.68liters/100km at 70km/h               |
| Max Power        | 7.68Kw/8,000rpm                          |
| Cruising Speed   | 60-80km/h                                |
| Clutch Type      | CVT (Continuously Variable Transmission) |
| Starting System  | Electric and Kick-start                  |
| Max Torque       | 9.5N.m/6,000rpm                          |
| Max Speed        | 95km/h                                   |

Front-disc, rear-drum

1,891x872x1,090mm

755mm

93kg

**5Litres** 

1,255mm

Front-120/70x10