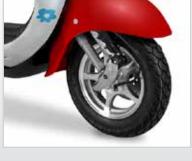

Front-disc, rear-drum

1,891x872x1,090mm

755mm

93kg

**5Litres** 

1,255mm

Front-120/70x10, rear-120/70x10

## Chassis

Brakes Tyre Size