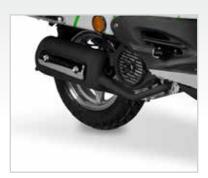

Front-disc, rear-drum

1,891x872x1,090mm

755mm

93kg

**5Litres** 

1,255mm

Front-120/70x10, rear-120/70x10

## Chassis

Brakes Tyre Size