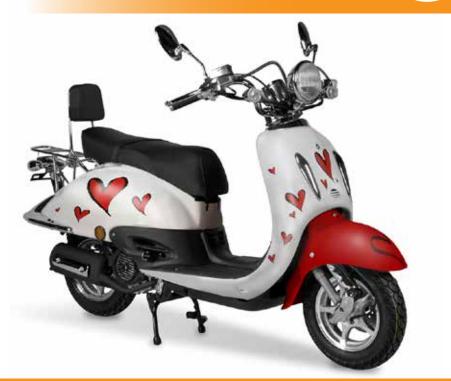

# Yesterday 150 Love Is

### FEATURED HIGHLIGHTS

- 2.68liters/100km at 70km/h
- 60-80km/h
- 3Year/20 000km Warrantee
- 4-stroke, air-cooled GY7 150cc

| Engine           |                                          |
|------------------|------------------------------------------|
| Engine Type      | 4-stroke, air-cooled GY7                 |
| Displacement     | 150cc                                    |
| Fuel Consumption | 2.68liters/100km at 70km/h               |
| Max Power        | 7.68Kw/8,000rpm                          |
| Cruising Speed   | 60-80km/h                                |
| Clutch Type      | CVT (Continuously Variable Transmission) |
| Starting System  | Electric and Kick-start                  |
| Max Torque       | 9.5N.m/6,000rpm                          |
| Max Speed        | 95km/h                                   |