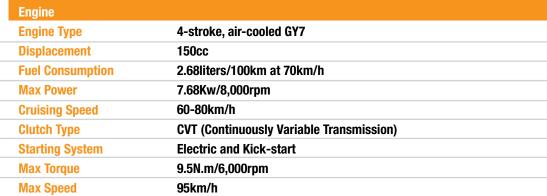

## **SPECIFICATIONS**

## FEATURED HIGHLIGHTS

- 2.68liters/100km at 70km/h
- 60-80km/h
- 3Year/20 000km Warrantee
- 4-stroke, air-cooled GY7 150cc

Chassis

Brakes Front-disc, rear-drum

Tyre Size Front-120/70x10, rear-120/70x10

| -   |   |            |     |     |    |
|-----|---|------------|-----|-----|----|
| Di  | m | $\alpha$ r | ıeı |     | ne |
| ועו | ш | GΙ         | ы   | UI. | ю  |