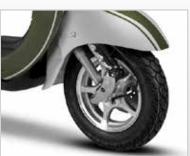

## FEATURED HIGHLIGHTS

- 2.68liters/100km at 70km/h
- 60-80km/h
- 3Year/20 000km Warrantee
- 4-stroke, air-cooled GY7 150cc

Chassis

Brakes Front-disc, rear-drum

Tyre Size Front-120/70x10, rear-120/70x10

| -   |   |            |     |     |    |
|-----|---|------------|-----|-----|----|
| Di  | m | $\alpha$ r | ıeı |     | ne |
| ועו | ш | GΙ         | ы   | UI. | ю  |